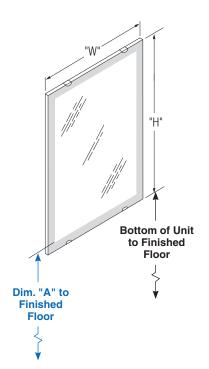

## Mounting Height Guide

| Dim. "A":                      | For Dim. "A" | Bottom of Unit |
|--------------------------------|--------------|----------------|
| Mirror's bottom<br>edge of the | 40" (1016mm) | 37" (9406mm)   |
| reflecting                     | 37" (940mm)  | 34" (864mm)    |
| surface to finished floor      | 34" (864mm)  | 31" (787mm)    |