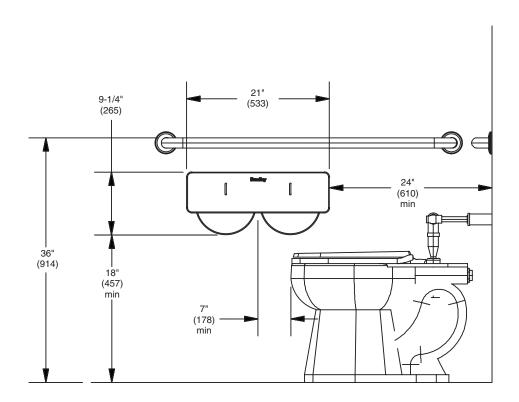

### Dimensions (mm)

Grab bars must be ordered separately. To learn more about Bradley's wide variety of grab bar configurations, visit bradleycorp.com.