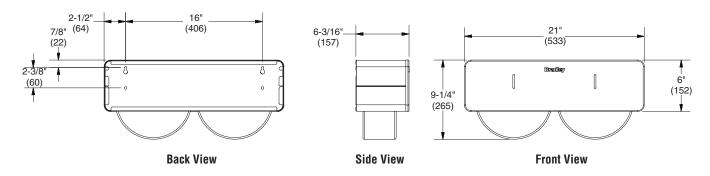

Overall dimensions: 21" W x 6" H x 6-3/16" D.

### Dimensions (mm)

Grab bars must be ordered separately. To learn more about Bradley's wide variety of grab bar configurations, visit bradleycorp.com.