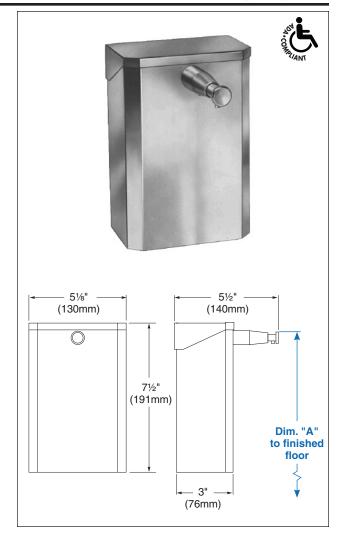

Overall dimensions: 51/8"W x 71/2"H x 3"D.

# **& ADA Compliant**

Consult local and national accessibility codes for proper installation guidelines.

Conformity and compliance to local and national codes is the responsibility of the installer.

| Dim. "A" Key Surface:             | For Dim. "A"                             | Top of Unit   | Bottom of Unit |
|-----------------------------------|------------------------------------------|---------------|----------------|
| Push button top to finished floor | 40" (1016mm)                             | 43¼" (1099mm) | 38¾" (984mm)   |
|                                   | 38" (965mm)                              | 41¼" (1048mm) | 36¾" (933mm)   |
|                                   | 36" (914mm)                              | 39¼" (997mm)  | 34¾" (883mm)   |
|                                   | 34" (864mm)                              | 37¼" (946mm)  | 32¾" (832mm)   |
| Rough wall opening:               |                                          |               |                |
| Surface-Mount:                    | No rough opening, see overall dimensions |               |                |