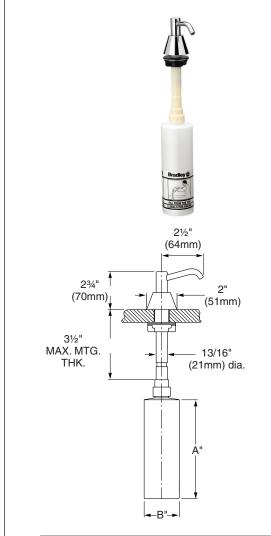

# 🖒 ADA Compliant

Consult local and national accessibility codes for proper installation quidelines.

Conformity and compliance to local and national codes is the responsibility of the installer

| DIMENSIONS |                                              |               |          |  |  |
|------------|----------------------------------------------|---------------|----------|--|--|
| Model      | Α                                            | В             | Capacity |  |  |
| 6322       | 71/8"<br>(181mm)                             | 2½"<br>(64mm) | 16 oz.   |  |  |
| 6322-68    | 8 <sup>15</sup> / <sub>16</sub> "<br>(227mm) | 3¼"<br>(83mm) | 32 oz.   |  |  |