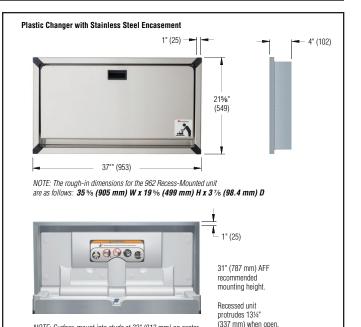

Orders composed of products indicated as Bradex® will be available to ship in three days after receipt of order at the factory. There is no pricing penalty for this service from Bradley.

Verify all rough-in dimensions prior to installation. Consult local and national codes. Conformity and compliance to local and national codes is the responsibility of the installer.