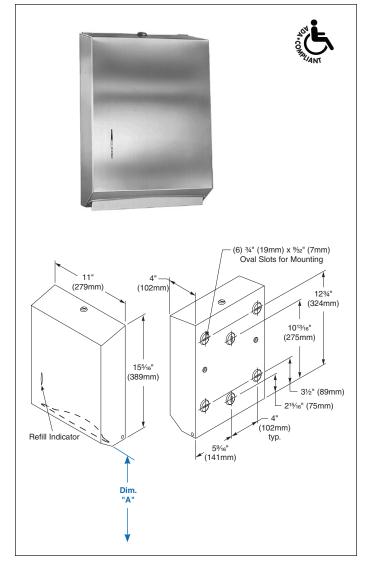

Overall dimensions: 11"W x 151/4"H x 4"D.

# ADA Compliant

Consult local and national accessibility codes for proper installation guidelines.

Conformity and compliance to local and national codes is the responsibility of the installer.

| Dim. "A" Key Surface:                        | For Dim. "A"                             | Top of Unit   | Bottom of Unit |
|----------------------------------------------|------------------------------------------|---------------|----------------|
| Paper towel top of opening to finished floor | 48" (1219mm)                             | 62½" (1588mm) | 47¼" (1200mm)  |
|                                              | 45" (1143mm)                             | 59½" (1511mm) | 44¼" (1124mm)  |
|                                              | 42" (1067mm)                             | 56½" (1435mm) | 41¼" (1048mm)  |
|                                              | 40" (1016mm)                             | 54½" (1384mm) | 39¼" (997mm)   |
| Rough wall opening:                          |                                          |               |                |
| Surface Mount:                               | No rough opening, see overall dimensions |               |                |