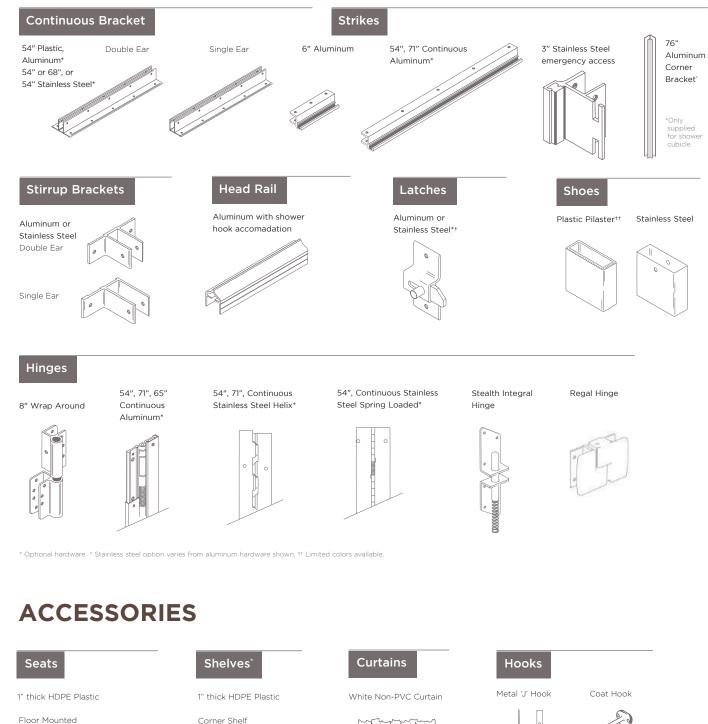

e surface of solid plastic without the use of cleaning solutions or antimicrobial additives. What's more, Scranton Products partitions are fully power washable and steam cleanable.

# STEPS TO BUYING AND SPECIFYING A SHOWER AND/OR DRESSING COMPARTMENT

# **COMPARTMENT OPTIONS<sup>\*</sup>**

We can customize your shower or dressing compartment to fit your project.



Shower Stall with Curtain \*Full privacy options available



Shower Stall with Door



Shower Stall with Dressing Compartment

## **DRAINAGE OPTIONS**



Shower Stall without Bases



Shower Stall with Bases\*

Bases\*

Compliant bases must be flanged or rabbeted for 1" material. Examples below.



\*Scranton Products does not supply stall bases. Customer must purchase seperately and provide deminsions

# **DESIGN OPTIONS**







Wall Hung

\*Custom shapes available











### Curtain Hook





# COLOR & TEXTURE OPTIONS

### TRADITIONAL



### WARM TONE



## METALLIC



NICKEL

RB







BATHROOM PARTITIONS LOCKERS LOCKER ROOM BENCHES SHOWER CUBICLES DRESSING COMPARTMENTS VANITIES

### WE DON'T JUST TALK TOUGH. WE BACK IT UP.

Proudly made in the USA, Scranton Products' brands provide industry-leading protection. Because Scranton Products is so confident that our solid plastic partitions will stand the test of time, they're backed with a full 25-year warranty covering breakage, corrosion and delamination under normal conditions.

Call 800.445.5148 for the Scranton Products sales representative in your area, or visit scrantonproducts.com



ECLIPSE PARTITIONS





Scranton Products 801 E. Corey Street Scr