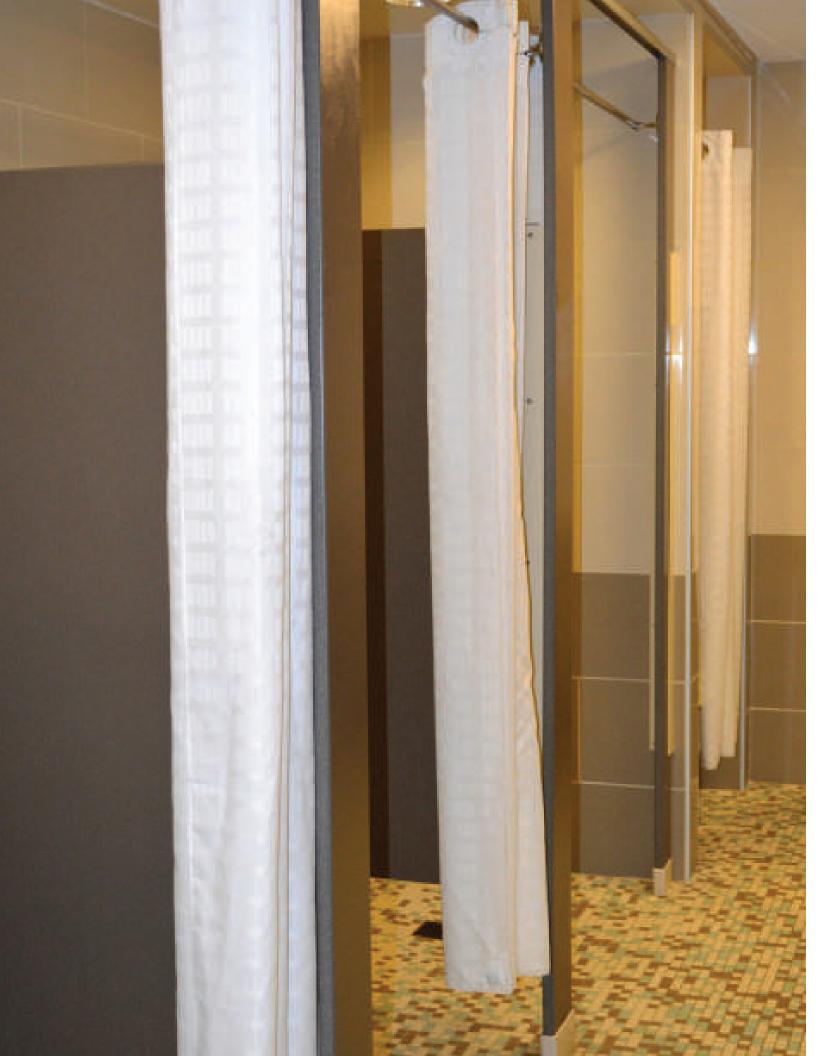

# SHOWERS & DRESSING COMPARTMENTS

# COMBAT BATHROOM ISSUES WITH HDPE

Commercial shower and dressing stalls are placed in harsh, high-traffic environments with high moisture and humidity, making the material susceptible to mold, mildew, and rust.

Scranton Products 1" HDPE shower and dressing stalls are the ideal material choice for these applications.

# **COMPARTMENT OPTIONS<sup>\*</sup>**

We can customize your shower or dressing compartment to fit your project.

Shower Stall with Curtain \*Full privacy options available

Shower Stall with Door

Shower Stall with Dressing Compartment