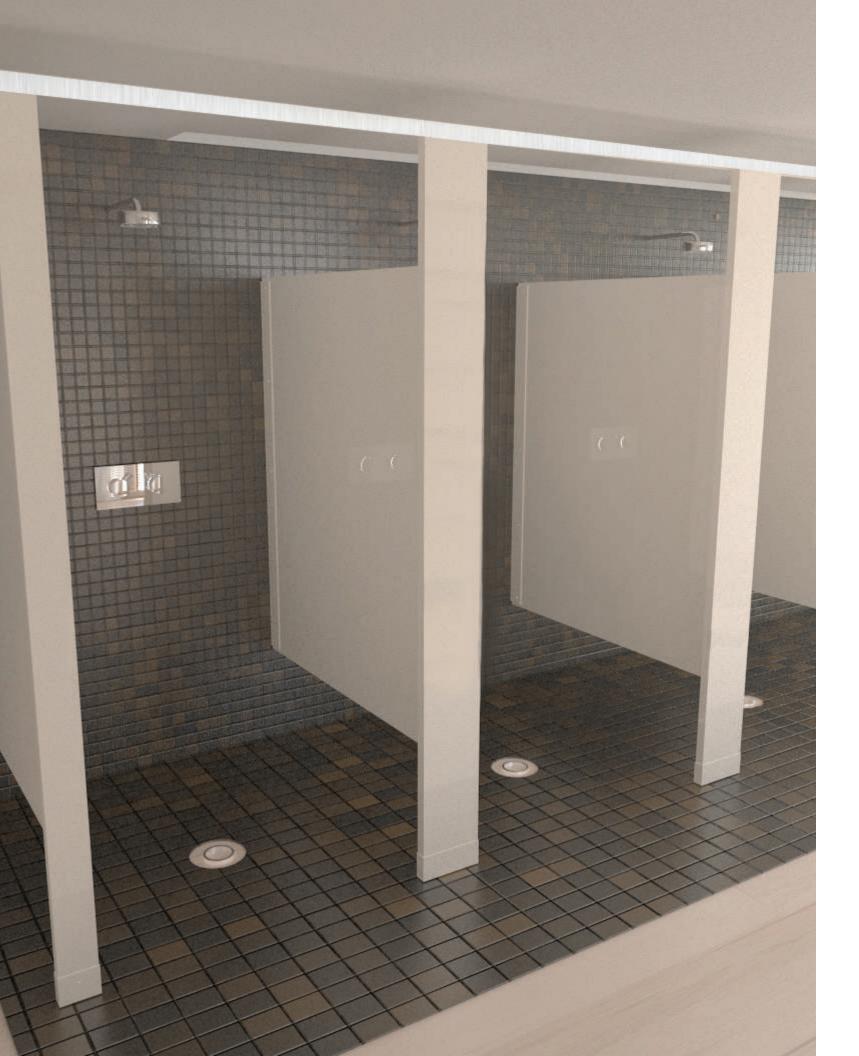

# **COMPARTMENT OPTIONS<sup>\*</sup>**

We can customize your shower or dressing compartment to fit your project.

Shower Stall with Curtain \*Full privacy options available

Shower Stall with Door

Shower Stall with Dressing Compartment

## **DRAINAGE OPTIONS**

Shower Stall without Bases

Shower Stall with Bases\*

Bases\*

Compliant bases must be flanged or rabbeted for 1" material. Examples below.

\*Scranton Products does not supply stall bases. Customer must purchase seperately and provide deminsions

# **DESIGN OPTIONS**

Wall Hung

\*Custom shapes available