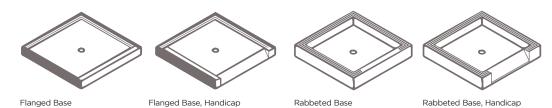

## **DRAINAGE OPTIONS**

Shower Stall without Bases

Shower Stall with Bases\*

Bases\*

Compliant bases must be flanged or rabbeted for 1" material. Examples below.

\*Scranton Products does not supply stall bases. Customer must purchase seperately and provide deminsions