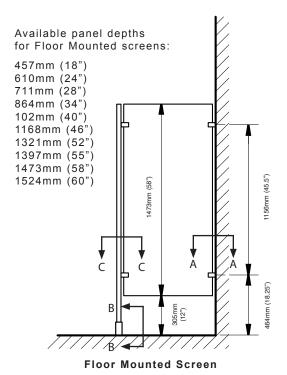

#### Floor Mounted Screens . 0 3

Screens shall be 25mm (1") thick with cover sheets not less than 22-gauge (0.8mm / .030"). Screens must be 1473mm (58") high in depths ranging from 457mm (18") to 1524mm (60") and anchored into the wall approximately 305mm (12") off the floor with two brackets spaced 1156mm (45.5") apart.

Supporting pilasters shall be 127mm (5") wide by 32mm (1.25") thick with cover sheets not less than 18-gauge (1.2mm / .048"). Supporting pilasters shall be securely and rigidly fastened to the floor using 19mm (0.75") diameter expansion shields with spacers and nuts for leveling. Floors, preferably concrete, should not be less than 127mm (5") thick for rigidity and anchorage. The floor fastening shall be concealed and protected by a 102mm (4") high, die-formed stainless steel pilaster shoe.