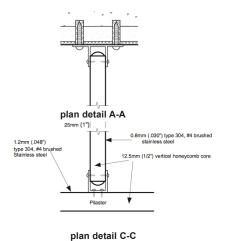

#### Construction . 0 1

Screens shall be constructed of two sheets of panel flatness type 304, #4 brushed finish stainless steel, laminated under pressure to a verticel honeycomb core for impact resistance, sound deadening and rigidity. Formed edges to be welded together and inter-locked under tension with a roll-formed oval crown locking bar, mitred, welded and ground smooth at the corners. Honeycomb to have a maximum 12.5mm (0.5") cell size.

#### Wall Mounted Screens . 0 2

Screens shall be 25mm (1") thick with cover sheets not less than 22-gauge (0.8mm / .030"). Screens must be 457mm (18") or 610mm (24") deep by 1219mm (48") high and anchored into the wall approximately 305mm (12") off the floor with two brackets spaced 902mm (35.5") apart.

#### Floor Mounted Screens . 0 3

Screens shall be 25mm (1") thick with cover sheets not less than 22-gauge (0.8mm / .030"). Screens must be 1473mm (58") high in depths ranging from 457mm (18") to 1524mm (60") and anchored into the wall approximately 305mm (12") off the floor with two brackets spaced 1156mm (45.5") apart.

#### Finish . 0 5

Type 304, #4 brushed stainless steel.