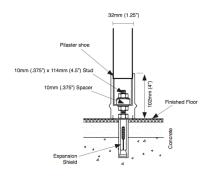

Supporting pilasters shall be 127mm (5") wide by 32mm (1.25") thick with cover sheets not less than 18-gauge (1.2mm / .048"). Supporting pilasters shall be securely and rigidly fastened to the floor using 19mm (0.75") diameter expansion shields with spacers and nuts for leveling. Floors, preferably concrete, should not be less than 127mm (5") thick for rigidity and anchorage. The floor fastening shall be concealed and protected by a 102mm (4") high, die-formed stainless steel pilaster shoe.