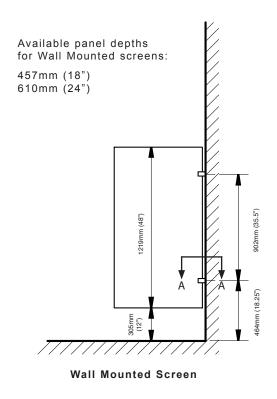

#### Wall Mounted Screens . 0 2

Screens shall be 25mm (1") thick with cover sheets not less than 22-gauge (0.8mm / .030"). Screens must be 457mm (18") or 610mm (24") deep by 1219mm (48") high and anchored into the wall approximately 305mm (12") off the floor with two brackets spaced 902mm (35.5") apart.