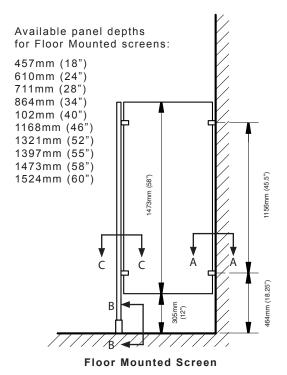

#### Floor Mounted Screens . 0 3

Screens shall be 25mm (1") thick with cover sheets not less than 22-gauge (0.8mm / .030"). Screens must be 1473mm (58") high in depths ranging from 457mm (18") to 1524mm (60") and anchored into the wall approximately 305mm (12") off the floor with two brackets spaced 1156mm (45.5") apart.

Supporting pilasters shall be 127mm (5") wide by 32mm (1.25") thick with cover sheets not less than 18-gauge (1.2mm / .048"). Supporting pilasters shall be securely and rigidly fastened to the floor using 19mm (0.75") diameter expansion shields with spacers and nuts for leveling. Floors, preferably concrete, should not be less than 127mm (5") thick for rigidity and anchorage. The floor fastening shall be concealed and protected by a 102mm (4") high, die-formed stainless steel pilaster shoe.