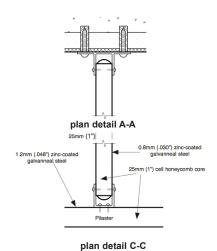

#### Construction . 0 1

Screens shall be constructed of two sheets of panel flatness zinc-coated galvanneal steel ASTM A653 GR33, laminated under pressure to a honeycomb core for sound deadening and rigidity. Formed edges to be welded together and inter-locked under tension with a roll-formed oval crown locking bar, mitred, welded and ground smooth at the corners. Honeycomb to have a maximum 25mm (1") cell size.

#### Hardware & Fittings . 0 4

Wall mounted and floor mounted screens shall be fastened to the wall with chrome plated zinc die cast double-ear brackets. Floor mounted screens shall be fastened to the supporting pilaster with chome plasted zinc die cast "U" brackets. Fasteners are theft-proof 6-lobe security head stainless steel screws.