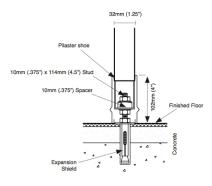

Supporting pilasters shall be 127mm (5") wide by 32mm (1.25") thick with cover sheets not less than 18-gauge (1.2mm / .048"). Supporting pilasters shall be securely and rigidly fastened to the floor using 19mm (0.75") diameter expansion shields with spacers and nuts for leveling. Floors, preferably concrete, should not be less than 127mm (5") thick for rigidity and anchorage. The floor fastening shall be concealed and protected by a 102mm (4") high, die-formed stainless steel pilaster shoe.

### section detail B-B