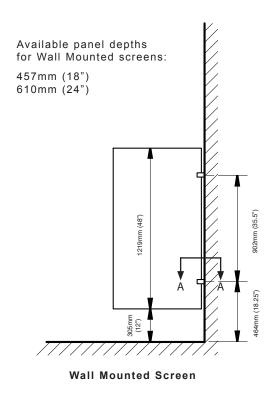

#### Wall Mounted Screens . 0 2

Screens shall be 25mm (1") thick with cover sheets not less than 22-gauge (0.8mm / .030"). Screens must be 457mm (18") or 610mm (24") deep by 1219mm (48") high and anchored into the wall approximately 305mm (12") off the floor with two brackets spaced 902mm (35.5") apart.