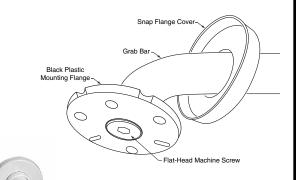

## **MATERIALS:**

**Grab Bar** — Zinc-plated 1" (25mm) diameter steel tube with 1/8" (3mm) thick W1 white vinyl antibacterial, biocompatible, and warm-to-the-touch coating with glossy finish. 1-1/4" (32mm) outside diameter. Clearance between the Grab Bar and wall is 1-1/2" (38mm).

**Concealed Mounting Flange** — Polyamide 6 -fiberglass reinforced nylon with glossy finish; 3/16" (4mm) thick end Flange with four holes for attachment to wall. Stainless steel flat-head machine screw will seat in conical recess of the Flange.

Snap Flange Covers — Polyamide 6-fiberglass reinforced nylon with glossy finish, 1/8" (3mm) thickness and 3-1/4" (83mm) diameter.

### **INSTALLATION:**

Assemble Concealed Mounting Flanges and Snap Flange Covers at both ends of Grab Bar. Slide Snap Flange Cover onto ends of bar, in the appropriate orientation for final assembly, then fasten black plastic Concealed Mounting Flange to end of Grab Bar with heavy, flat-head machine screw furnished by manufacturer. Flat head of screw will completely seat in conical recess of flange. Secure tightly in place to end of bar. Repeat at other end.