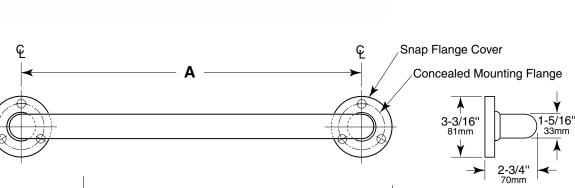

### STANDARD STOCK SIZES Model No. Length A Length B B-580616 x 18 18" 457mm 21-3/16" 538mm B-580616 x 24 510mm 27-3/16" 690mm 39-3/16" 995mm B-580616 x 36 914mm B-580616 x 42 1057mm 45-3/16" 1148mm

**Concealed Mounting Flange** — Polyamide 6 -fiberglass reinforced nylon with glossy finish; 3/16" (4mm) thick end Flange with four holes for attachment to wall. Stainless steel flat-head machine screw will seat in conical recess of the Flange.

Snap Flange Covers — Polyamide 6-fiberglass reinforced nylon with glossy finish, 1/8" (3mm) thickness and 3-1/4" (83mm) diameter.