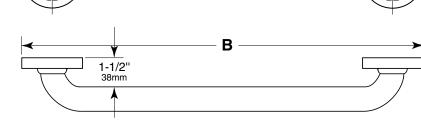

### STANDARD STOCK SIZES Model No. Length A Length B B-580616 x 18 18" 457mm 21-3/16" 538mm B-580616 x 24 510mm 27-3/16" 690mm 39-3/16" 995mm B-580616 x 36 914mm B-580616 x 42 1057mm 45-3/16" 1148mm

## **MATERIALS:**

**Grab Bar** — Zinc-plated 1" (25mm) diameter steel tube with 1/8" (3mm) thick W1 white vinyl antibacterial, biocompatible, and warm-to-the-touch coating with glossy finish. 1-1/4" (32mm) outside diameter. Clearance between the Grab Bar and wall is 1-1/2" (38mm).