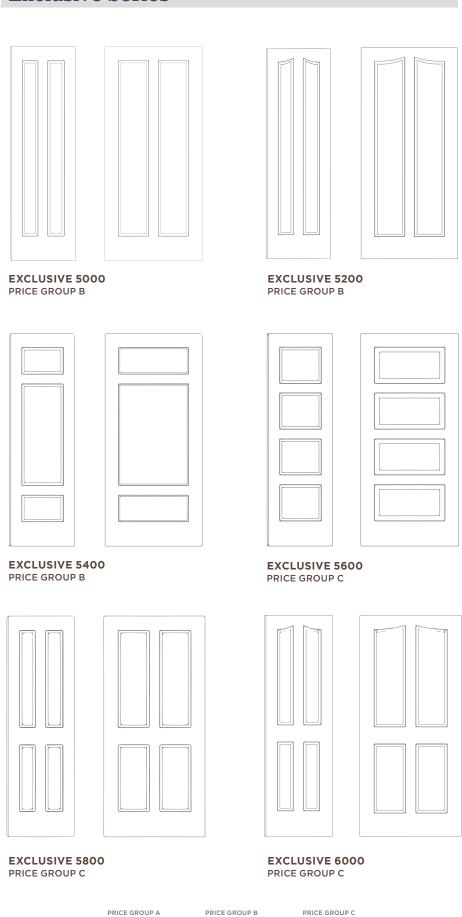

## DOOR DESIGNS

When designing Aria Partitions, choose from 17 different door designs from our traditional, modern and exclusive series to create a one of a kind restroom design that will elevate your facility's bathroom experience.

## **Exclusive Series**

PRICE GROUP A PRICE GROUP B PRICE GROUP C

\$ \$\$¢ \$\$\$