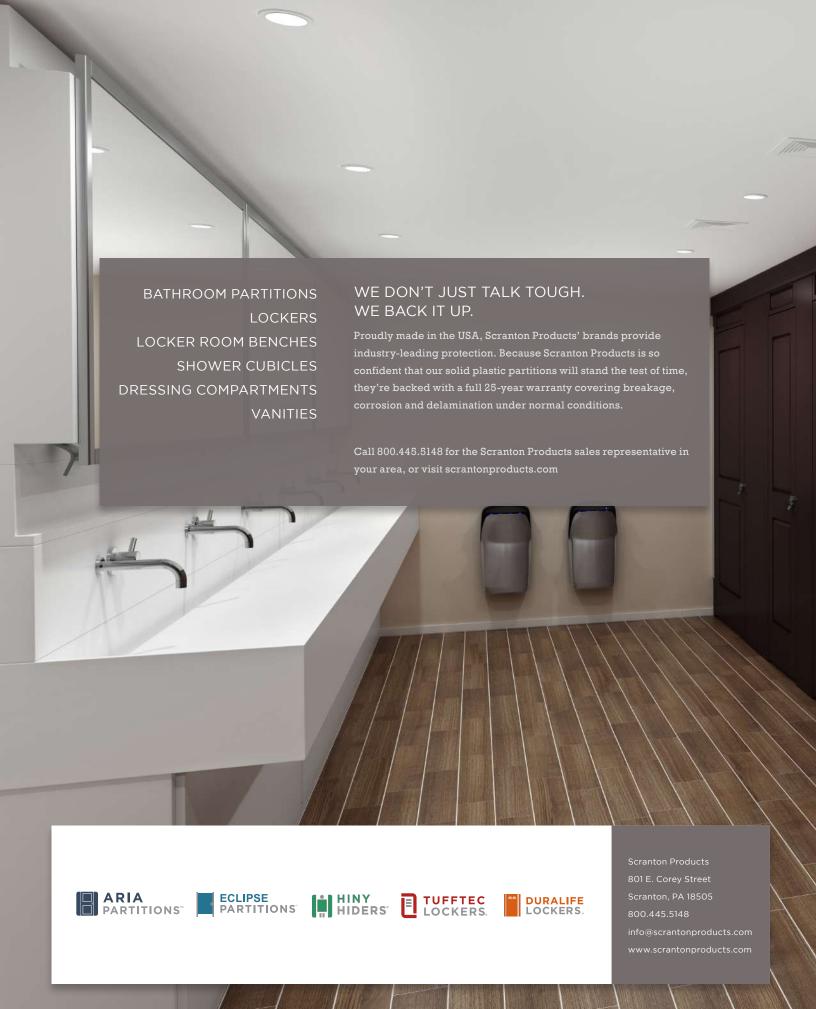

## EXPECT MORE...

When you walk into a room designed with Aria Partitions you will understand what has been missing. The days of large sight lines, boring flat doors and panels and large gaps are gone. Designers no longer need to work with antiquated systems seen in restrooms, dressing and changing rooms.

It's time to expect more. Aria Partitions provide extreme privacy, many design choices and innovative features that will significantly upgrade the look of your room and add a whole new level of privacy.

With millions of design combinations, your design experience will be anything but boring.

EXPECT MORE WITH ARIA PARTITIONS

Experience

Features

Design

Options

Privacy