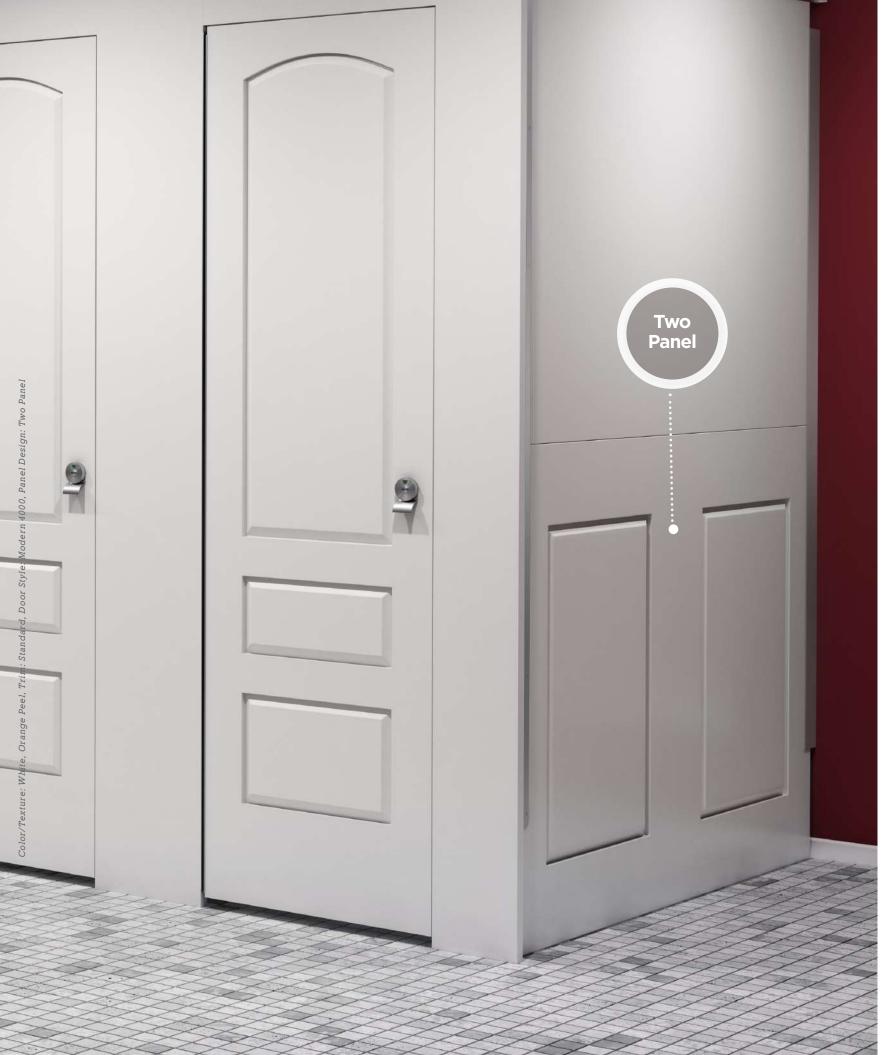

## **Side Panel Options**

STANDARD

TWO PANEL PRICE GROUP A

FOUR PANEL
PRICE GROUP A

HORIZONTAL PRICE GROUP B

WIDE WAINSCOTING PRICE GROUP B

WAINSCOTING PRICE GROUP B

**DIAMOND PATTERN**PRICE GROUP C