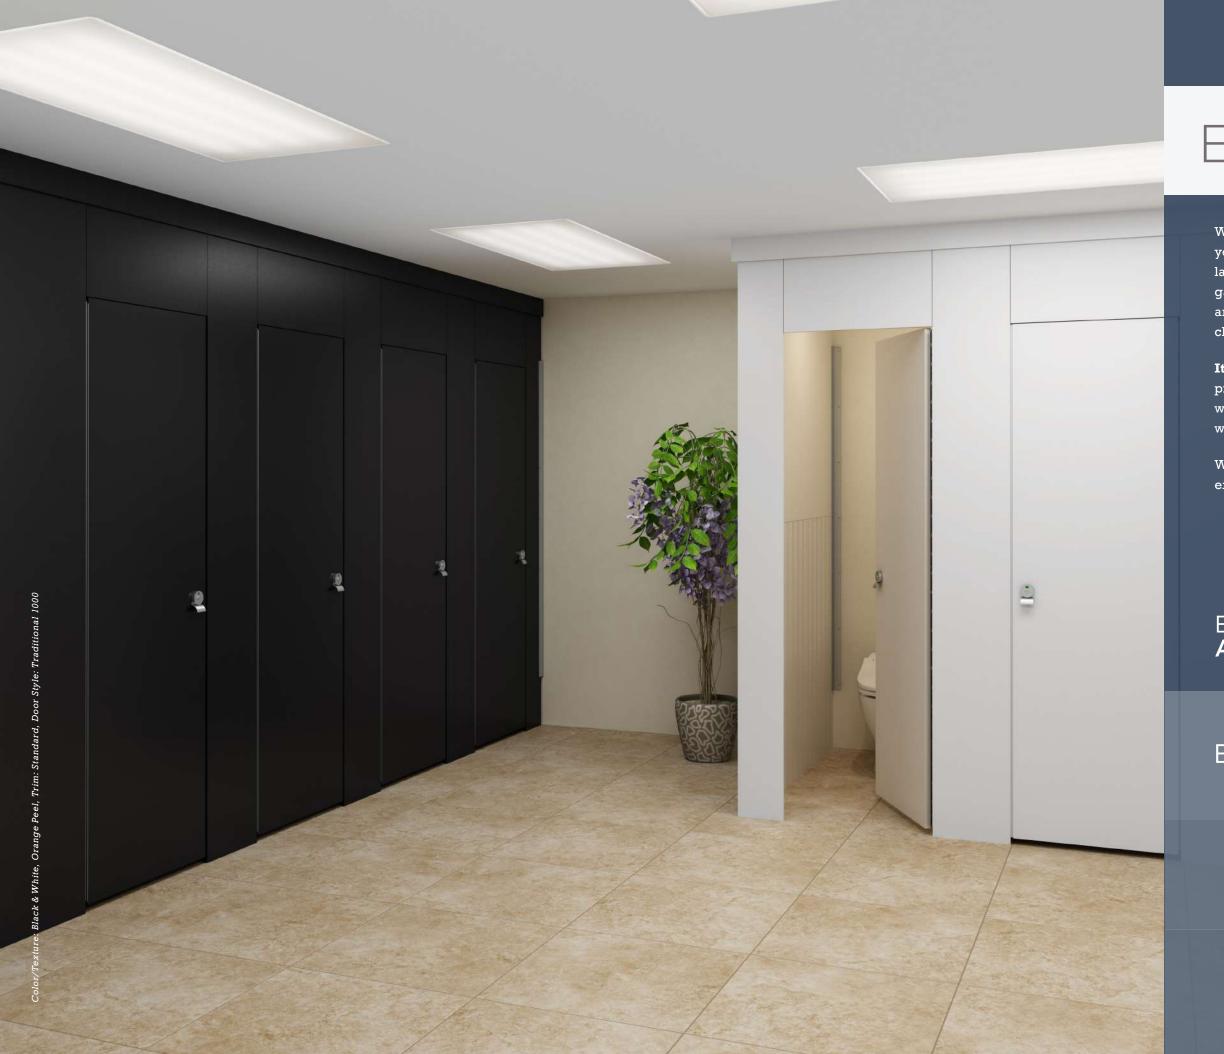

## EXPECT MORE...

When you walk into a room designed with Aria Partitions you will understand what has been missing. The days of large sight lines, boring flat doors and panels and large gaps are gone. Designers no longer need to work with antiquated systems seen in restrooms, dressing and changing rooms.

It's time to expect more. Aria Partitions provide extreme privacy, many design choices and innovative features that will significantly upgrade the look of your room and add a whole new level of privacy.