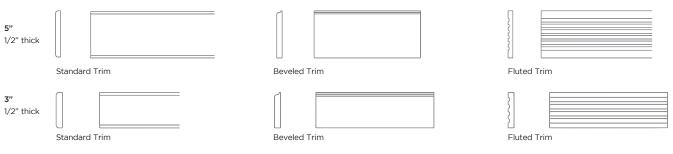

## TRIM OPTIONS

5"

## **Trim Color Options**

Sold in 96" lengths except as noted.

Design Note: All colors can be the same or you can get as creative as you like.