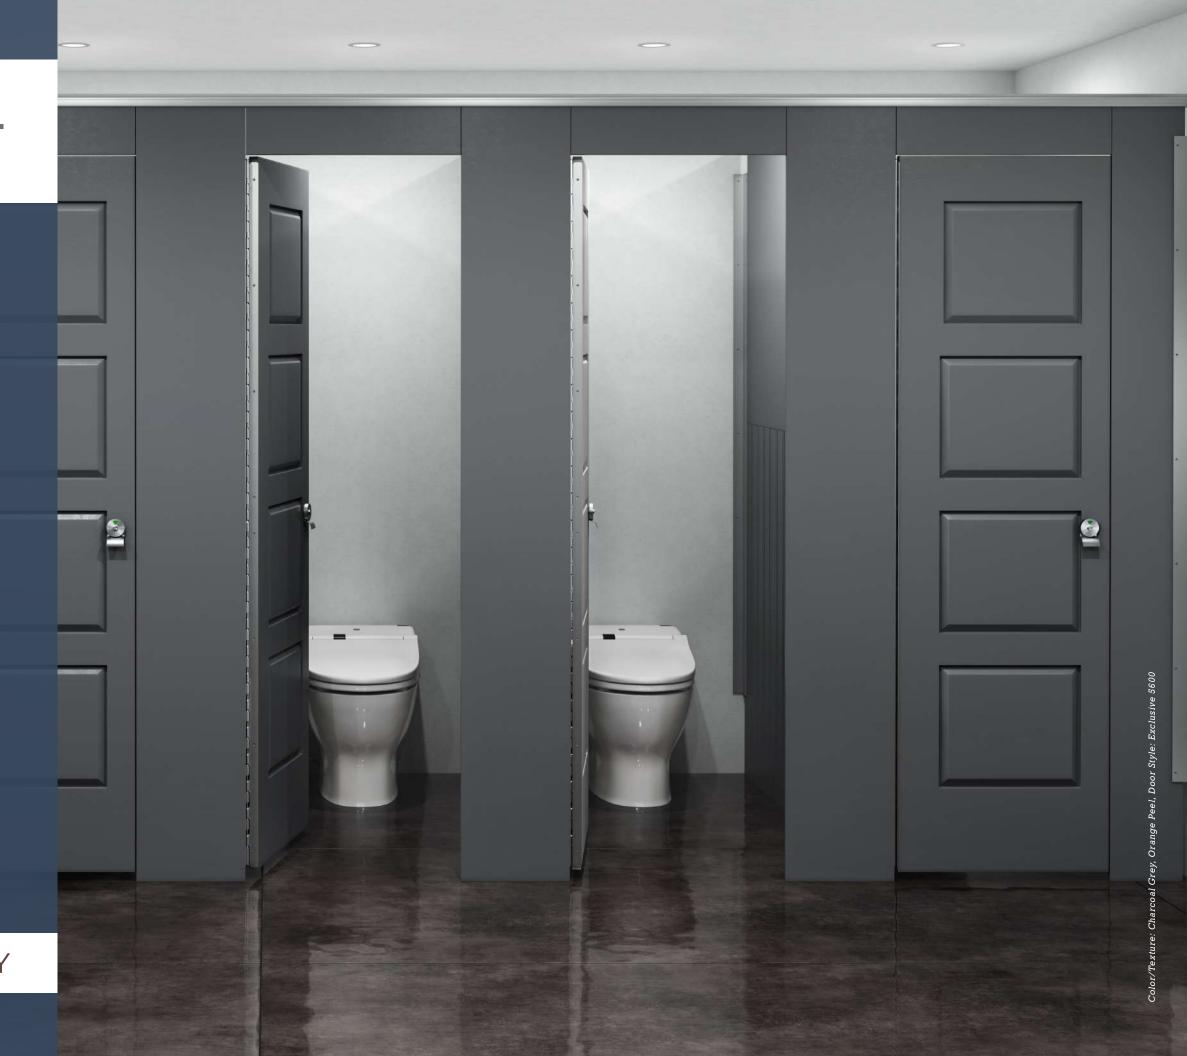

# EXPECT MORE... EXPERIENCE

The many advanced features of Aria Partitions will allow you to enhance the overall experience of its patrons with its striking aesthetics. At the most basic level, bathroom partitions provide privacy. Aria Partitions will provide you with innovative designs like overlapping edges, continuous edge mounted hinges and floor mounted side panels resulting in a high privacy design.

PROVIDES ULTIMATE PRIVACY