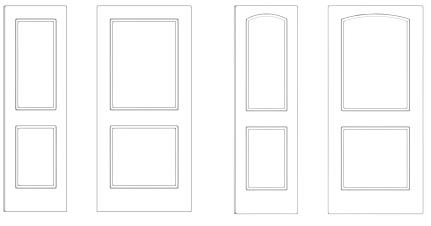

## DOOR DESIGNS

When designing Aria Partitions, choose from 17 different door designs from our traditional, modern and exclusive series to create a one of a kind restroom design that will elevate your facility's bathroom experience.

## Modern Series

PRICE GROUP B

PRICE GROUP A

PRICE GROUP C