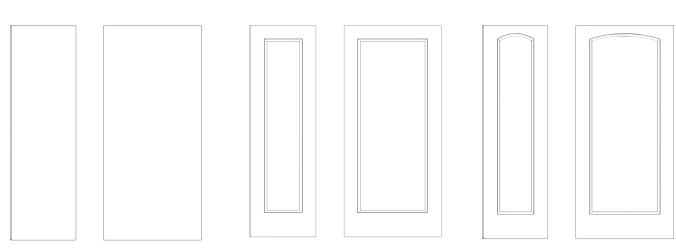

## DOOR DESIGNS

When designing Aria Partitions, choose from 17 different door designs from our traditional, modern and exclusive series to create a one of a kind restroom design that will elevate your facility's bathroom experience.

### **Traditional Series**

**TRADITIONAL 1000** 

**TRADITIONAL 2000** PRICE GROUP A

**TRADITIONAL 2400** PRICE GROUP A

**TRADITIONAL 2600** PRICE GROUP B

**TRADITIONAL 2800** PRICE GROUP B