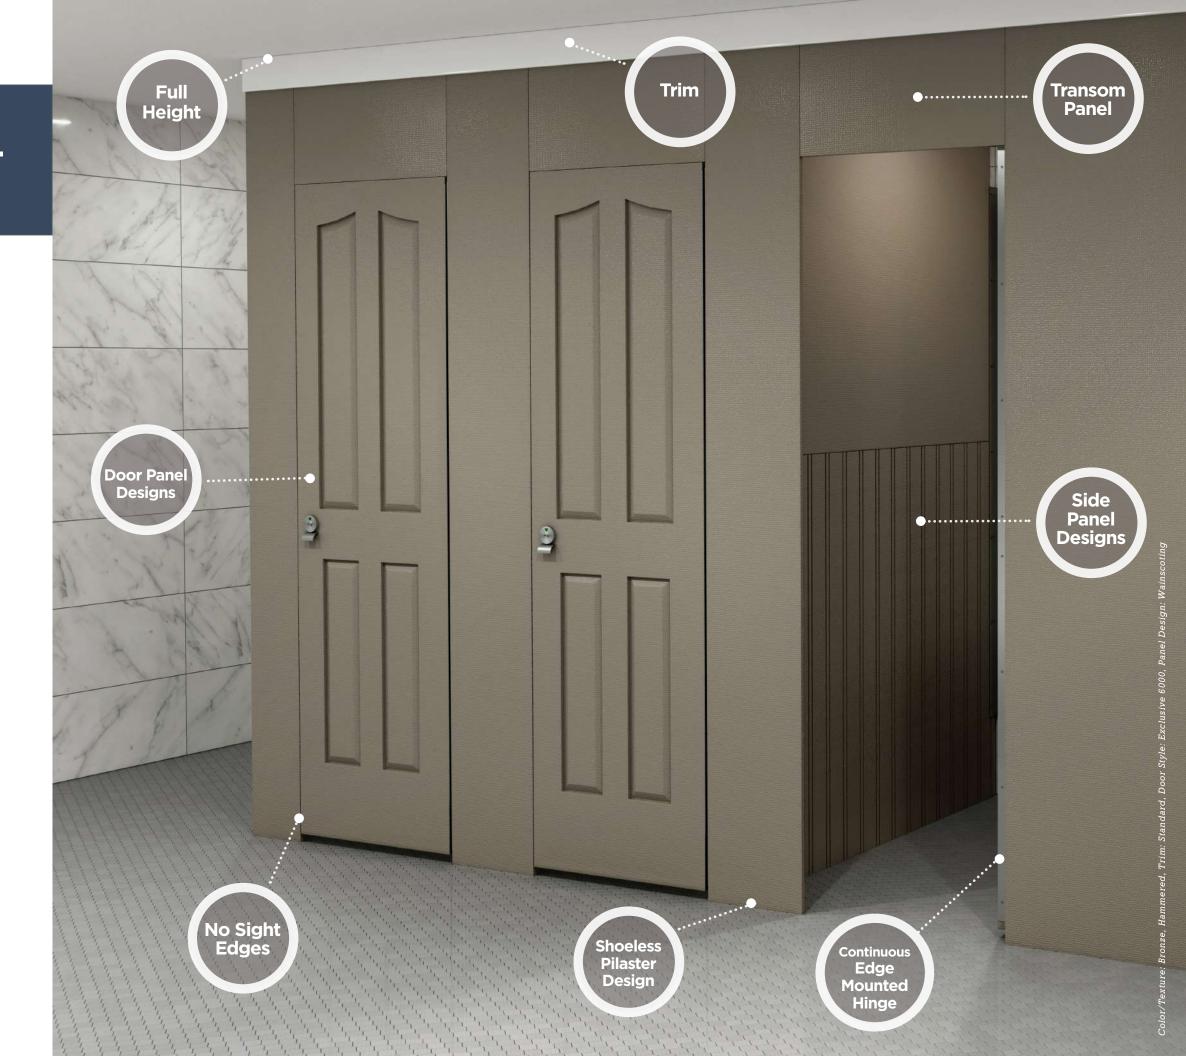

## **Limitless Design Options**

Aria Partitions offer innovative features making the system easier to install with fewer structural restrictions. The system is floor supported, meaning it does not need to tie into the ceiling for floor to ceiling configurations. This creates tremendous design flexibility and ease of installation.

Other innovative solutions include a shoeless pilaster design which creates a cleaner aesthetic while eliminating a spot notorious for dirt collection. A side mounted hinge design eliminates the hinge sitting on the outside of outswing doors, which is typical in the commercial bathroom stall industry. Lastly, an engraved door and modular side panel configuration allows you to create a one of a kind bathroom.