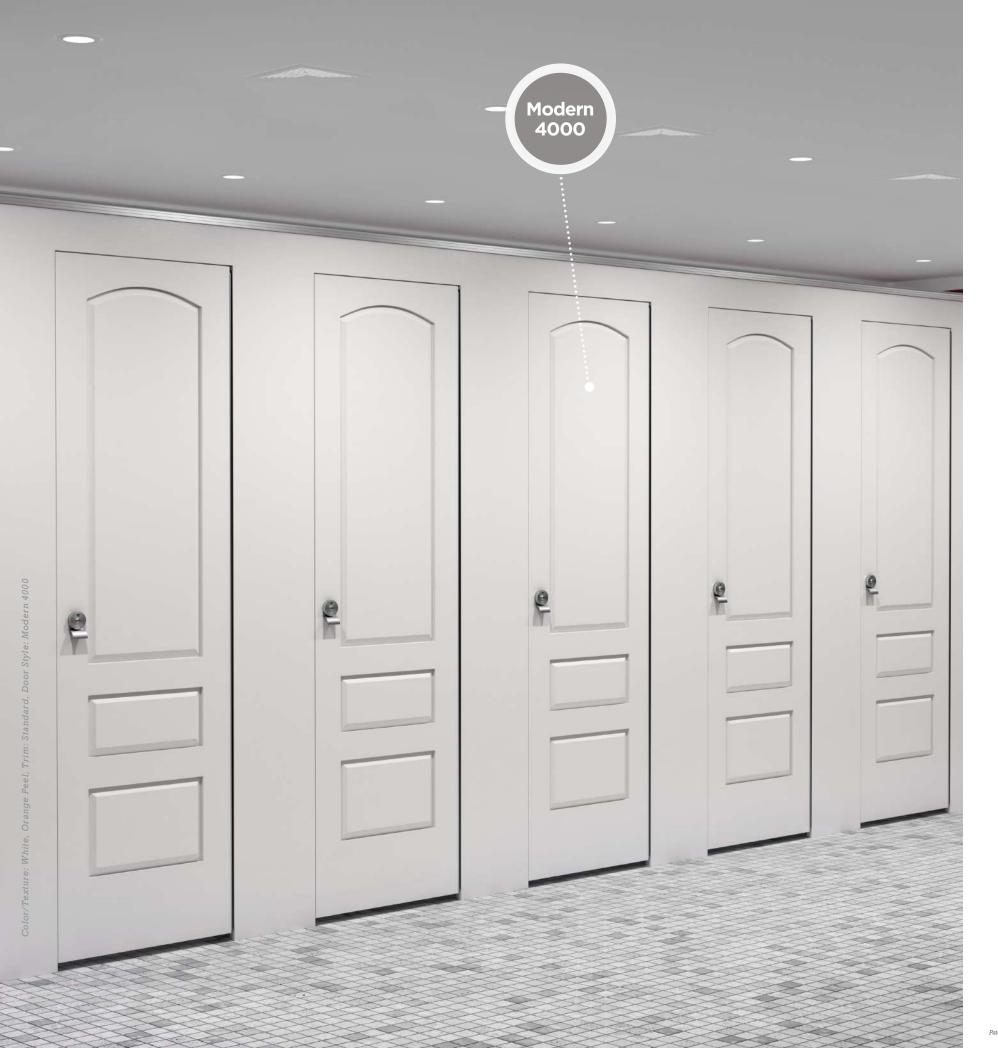

s the hinge sitting on the outside of outswing doors, which is typical in the commercial bathroom stall industry. Lastly, an engraved door and modular side panel configuration allows you to create a one of a kind bathroom.



Ultimate Privacy



Customizable



Unsurpassed Durability



Sustainable



Cleaner, Healthier Restrooms



# EXPECT MORE... DESIGN

## DOOR DESIGNS

When designing Aria Partitions, choose from 17 different door designs from our traditional, modern and exclusive series to create a one of a kind restroom design that will elevate your facility's bathroom experience.

### **Traditional Series**



**TRADITIONAL 1000** 

**TRADITIONAL 2000** PRICE GROUP A

**TRADITIONAL 2400** PRICE GROUP A



**TRADITIONAL 2600** PRICE GROUP B

**TRADITIONAL 2800** PRICE GROUP B









## Modern Series



PRICE GROUP B

PRICE GROUP A

PRICE GROUP C

## **Exclusive Series**







## **Side Panel Options**



STANDARD



TWO PANEL PRICE GROUP A



FOUR PANEL
PRICE GROUP A



HORIZONTAL PRICE GROUP B



WIDE WAINSCOTING PRICE GROUP B



WAINSCOTING PRICE GROUP B



**DIAMOND PATTERN**PRICE GROUP C

PRICE GROUP A PRICE GROUP B PRICE GROUP C

\$ \$\$¢ \$\$\$

# EXPECT MORE... OPTIONS

Colors

## White & Black Orange Peel TRADITIONAL COLOR COLLECTION Glacier Grey BLACK OP BLACK EX PAISLEY OP SHALE OP CHARCOAL OP GREY OP GLACIER OP WHITE OP GREY















HAMMERED









## TRIM OPTIONS

5"



## **Trim Color Options**

Sold in 96" lengths except as noted.



Design Note: All colors can be the same or you can get as creative as you like.

## HARDWARE & HEIGHT OPTIONS