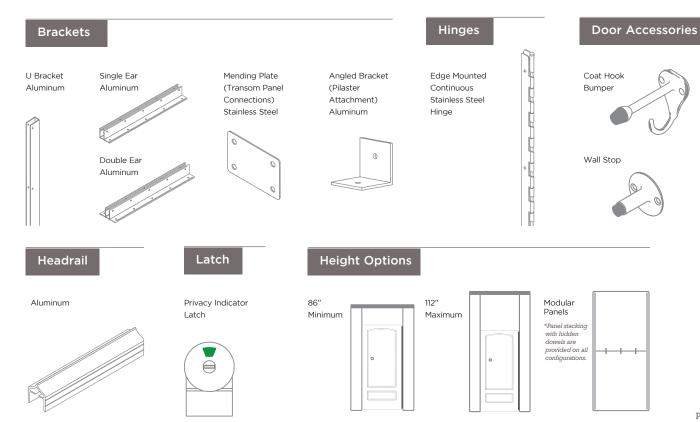

## HARDWARE & HEIGHT OPTIONS

Commercial bathroom partitions are placed in harsh, high traffic environments that tend to be damp, making the materials susceptible to mold, mildew and rust. It is also common to encounter graffiti and vandalism in these public spaces.