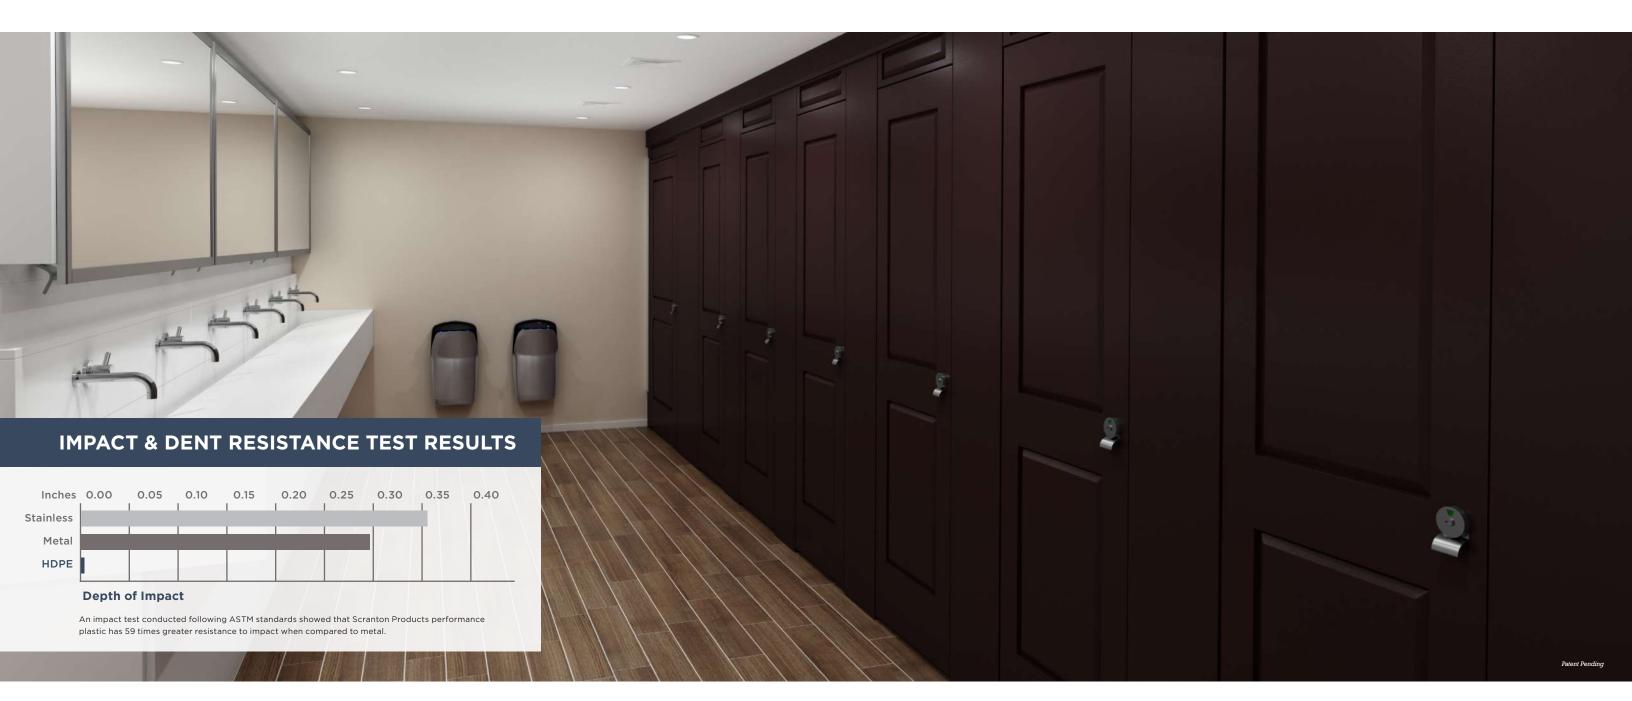

## HARDWARE & HEIGHT OPTIONS

Commercial bathroom partitions are placed in harsh, high traffic environments that tend to be damp, making the materials susceptible to mold, mildew and rust. It is also common to encounter graffiti and vandalism in these public spaces.

#### It is important to invest in a worry-free product that will save you time and money.

Solid plastic partitions are built to last, down to every detail. Graffiti can be easily wiped clean with a common non-abrasive cleaner, and since Scranton Products perfomance plastic is formulated with a solid color throughout, scratches are difficult to see. Compared to other traditional material types, performance plastic has a greater resistance to impacts and dents providing you with a low maintenance restroom that will look great for years.