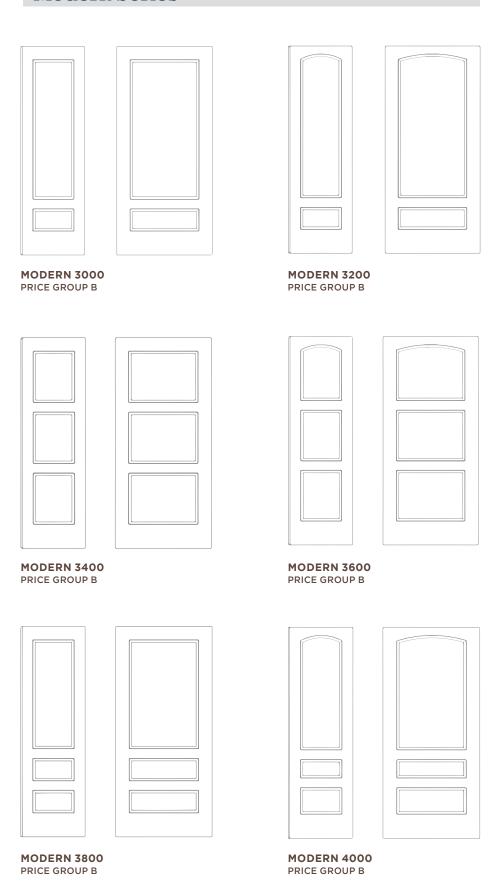

## DOOR DESIGNS

When designing Aria Partitions, choose from 17 different door designs from our traditional, modern and exclusive series to create a one of a kind restroom design that will elevate your facility's bathroom experience.

## Modern Series

PRICE GROUP B

PRICE GROUP A

PRICE GROUP C