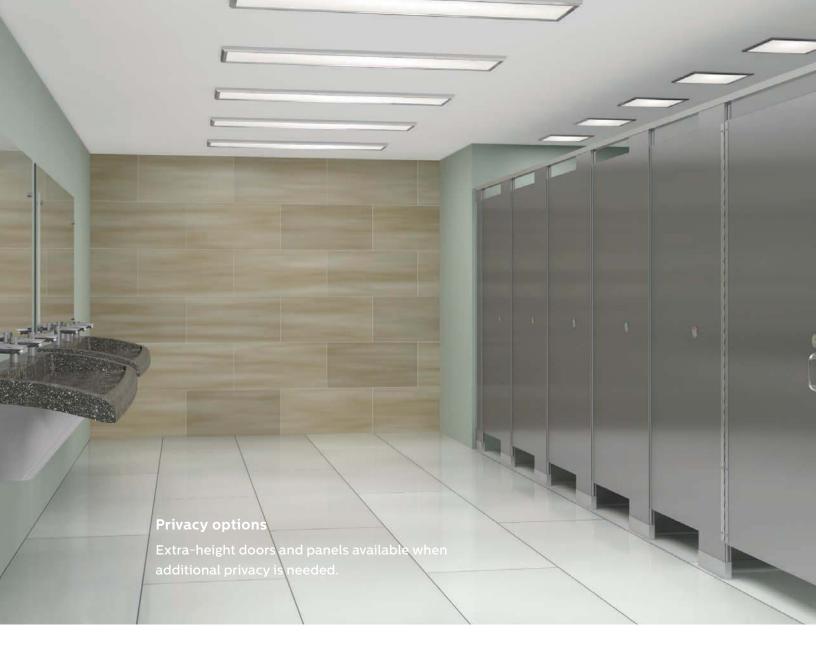

## Stainless Steel

Mills takes this popular look to the limit with seamless panels.

- Facing sheets of panels and doors integrally locked together. Corners are welded smooth or adhered with a corner clip
- ${\bf \cdot}$  The Permaseal  ${\bf \cdot}$  design is stronger than conventional crown molding construction
- Extra-height doors and panels available when additional privacy is needed
- The finish wraps completely around the edges
- GREENGUARD Gold Certified