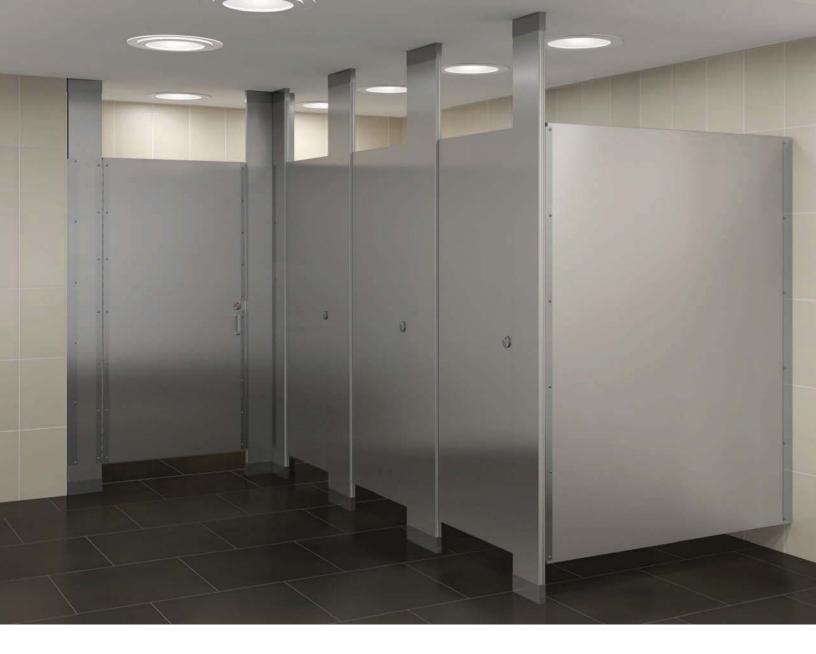

## Stainless Steel

Mills takes this popular look to the limit with seamless panels.

- Facing sheets of panels and doors integrally locked together. Corners are welded smooth or adhered with a corner clip
- ${\bf \cdot}$  The Permaseal  ${\bf \cdot}$  design is stronger than conventional crown molding construction
- Extra-height doors and panels available when additional privacy is needed
- The finish wraps completely around the edges
- GREENGUARD Gold Certified