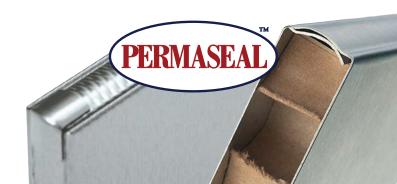

## The Permaseal™ Edge

Mills' exclusive Permaseal edge is available in Stainless Steel or Powder Coated (see pg 6). The Permaseal design locks facing metal sheets integrally together around the perimeter of the panel.

- 15-year warranty against rust-out best in the industry.
- No moisture penetration
- No rust