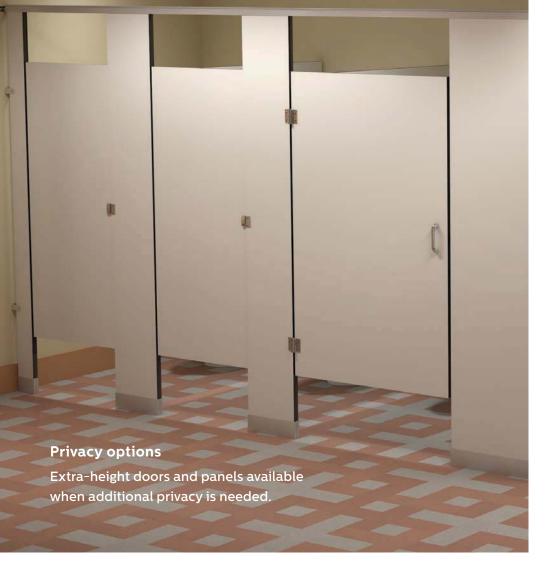

## Phenolic Core

Its impact resistance and superior strength are a result of high heat and high-pressure molding of solid phenolic core material with a decorative melamine surface.

- Resists water, oil and bacteria
- Withstands wet and humid environments
- Extra-height doors and panels available when additional privacy is needed
- Perfect for high traffic areas
- GREENGUARD
   Certified as a low emitting material